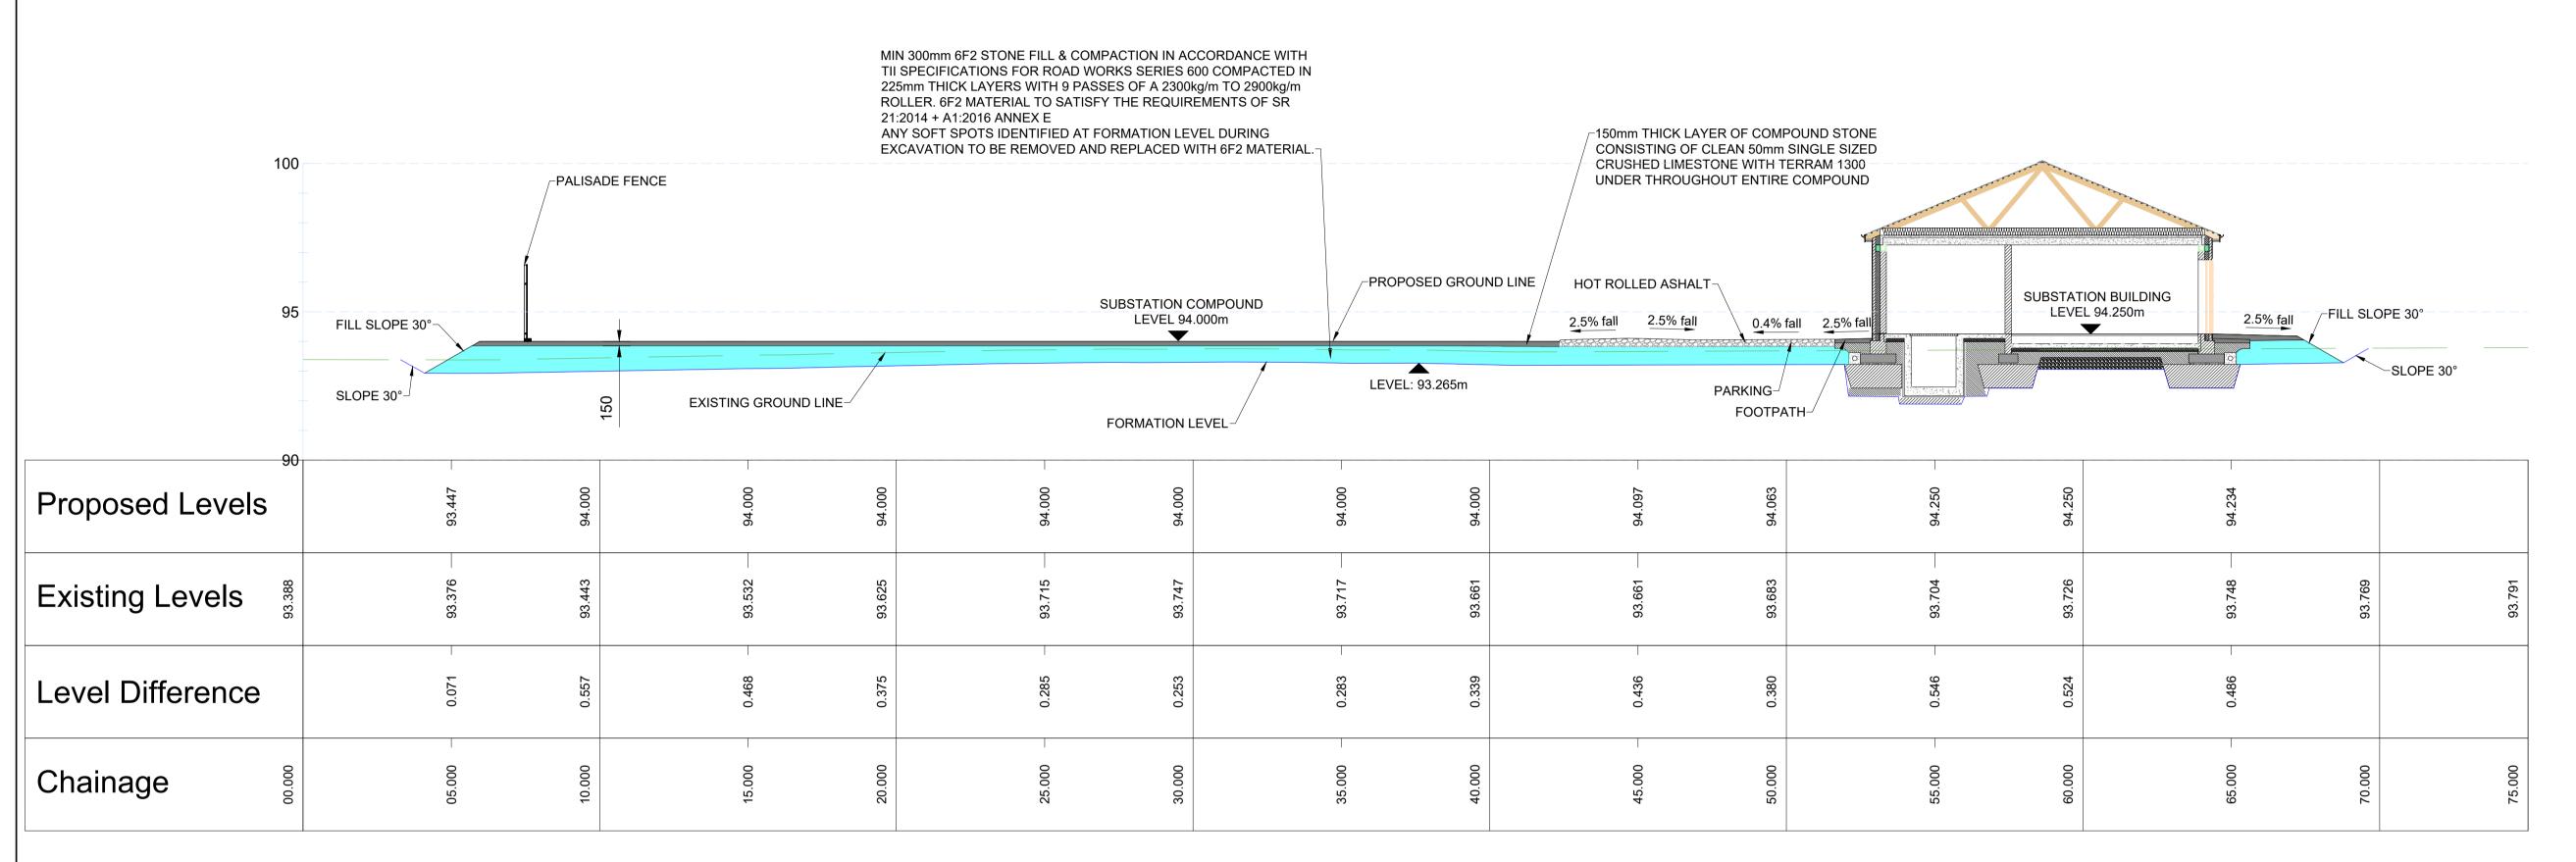

<u>SECTION D</u> CH0.0M TO 75.0M SCALE H 1:125 , V 1:125

## LEGEND

150mm THICK LAYER OF COMPOUND STONE CONSISTING OF CLEAN 50mm SINGLE SIZED CRUSHED LIMESTONE WITH TERRAM 1300 UNDER THROUGHOUT ENTIRE COMPOUND

COMPACTED 6F2 STONE FILL

PROPOSED ACCESS ROAD: 200mm DEEP REINFORCED CONCRETE

ACCESS ROAD 4500 WIDE X
250MM DEEP TYPE B CLAUSE 804
WELL GRADED AND WELL
COMPACTED STONE FILL

MIN 300mm SR21

100mm MIN THICK TYPE B CLAUSE 804 STONE FILL MATERIAL

350mm M STONE F

350mm MIN THICK 6F2 STONE FILL MATERIAL